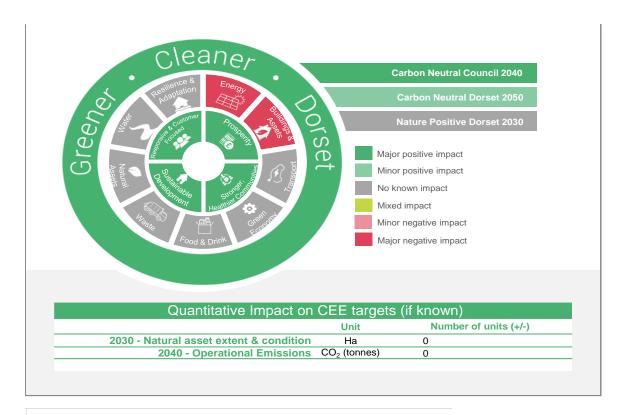

## **Appendix 5 – Climate Wheel**

| ACCESSIBLE TABLE SHOWING IMPACTS                               |                       |
|----------------------------------------------------------------|-----------------------|
| Natural Environment, Climate & Ecology Strategy<br>Commitments | Impact                |
| Energy                                                         | major negative impact |
| Buildings & Assets                                             | major negative impact |
| Transport                                                      | No known impact       |
| Green Economy                                                  | No known impact       |
| Food & Drink                                                   | No known impact       |
| Waste                                                          | No known impact       |
| Natural Assets & Ecology                                       | No known impact       |
| Water                                                          | No known impact       |
| Resilience and Adaptation                                      | No known impact       |
| Corporate Plan Aims                                            | Impact                |
| Prosperity                                                     | strongly supports it  |
| Stronger healthier communities                                 | strongly supports it  |
| Sustainable Development & Housing                              | strongly supports it  |
| Responsive & Custome Focused                                   | strongly supports it  |